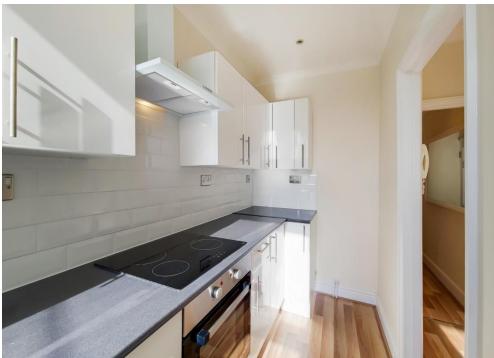

This bright & airy property enjoys direct views over Woodside Green, it has a long-extended lease, it boasts excellent décor, has new flooring, and a brand-new kitchen.

The accommodation comprises one double bedroom with a large range of fitted wardrobes, a smart modern bathroom suite, a separate bay-fronted living room with fitted storage, and a 11'11 newly fitted kitchen.