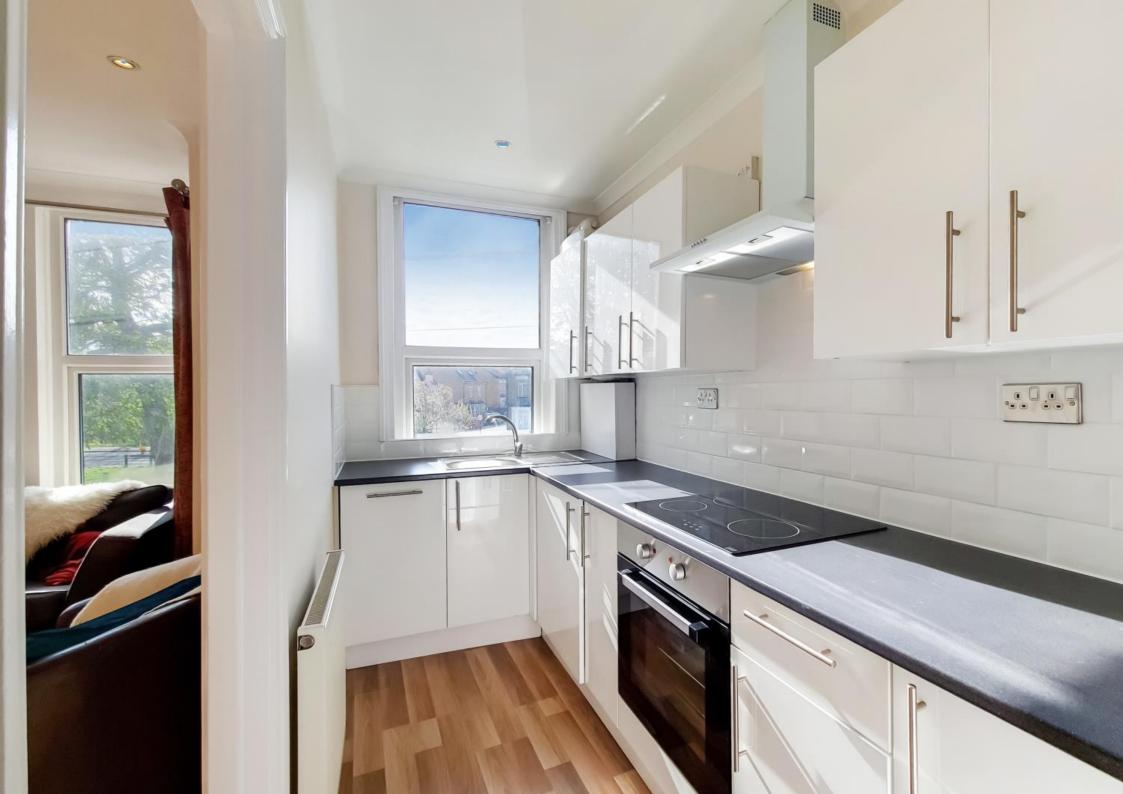

This bright & airy property enjoys direct views over Woodside Green, it has a long-extended lease, it boasts excellent décor, has new flooring, and a brand-new kitchen.

The accommodation comprises one double bedroom with a large range of fitted wardrobes, a smart modern bathroom suite, a separate bay-fronted living room with fitted storage, and a 11'11 newly fitted kitchen.