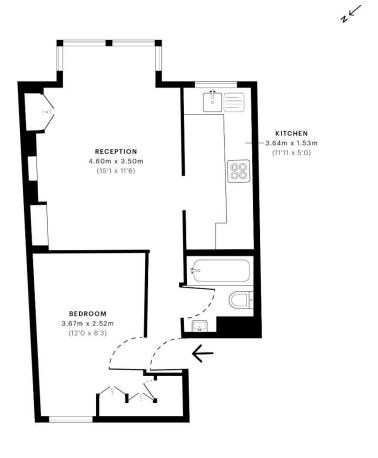

## Woodside Green, SE25

CAPTURE DATE 01/04/2022 LASER SCAN POINTS 64,437,465

GROSS INTERNAL AREA

35.71 sqm / 384.38 sqft

Spec Verified floor plans are produced in accordance with Royal Institution of Chartered Surveyors' Property Measurement Standards. Plots and gardens are illustrative only and excluded from all area calculations. Due to rounding, numbers may not add up precisely. All measurements shown for the individual room lengths and widths are the maximum points of measurements captured in the scan.

- First Floor

IPMS 38 RESIDENTIAL 35.65 sqm / 383.73 sqft IPMS 3C RESIDENTIAL 34.24 sqm / 368.56 sqft

SPECID 623f3d558e88390dc5d75815

- **❖** ONE DOUBLE BEDROOM
- ❖ FIRST FLOOR FLAT
- CHAIN FREE
- **\*** VIEWS OVER WOODSIDE GREEN
- **CLOSE TO LOCAL AMENITIES**
- **SEXELLENT CONDITION THROUGHOUT**
- **& LONG EXTENDED LEASE**
- 0.7 MILES FROM NORWOOD JUNCTION
- ❖ 1.3 MILES FROM EAST CROYDON TRAIN STATION
- **&** EPC EER E