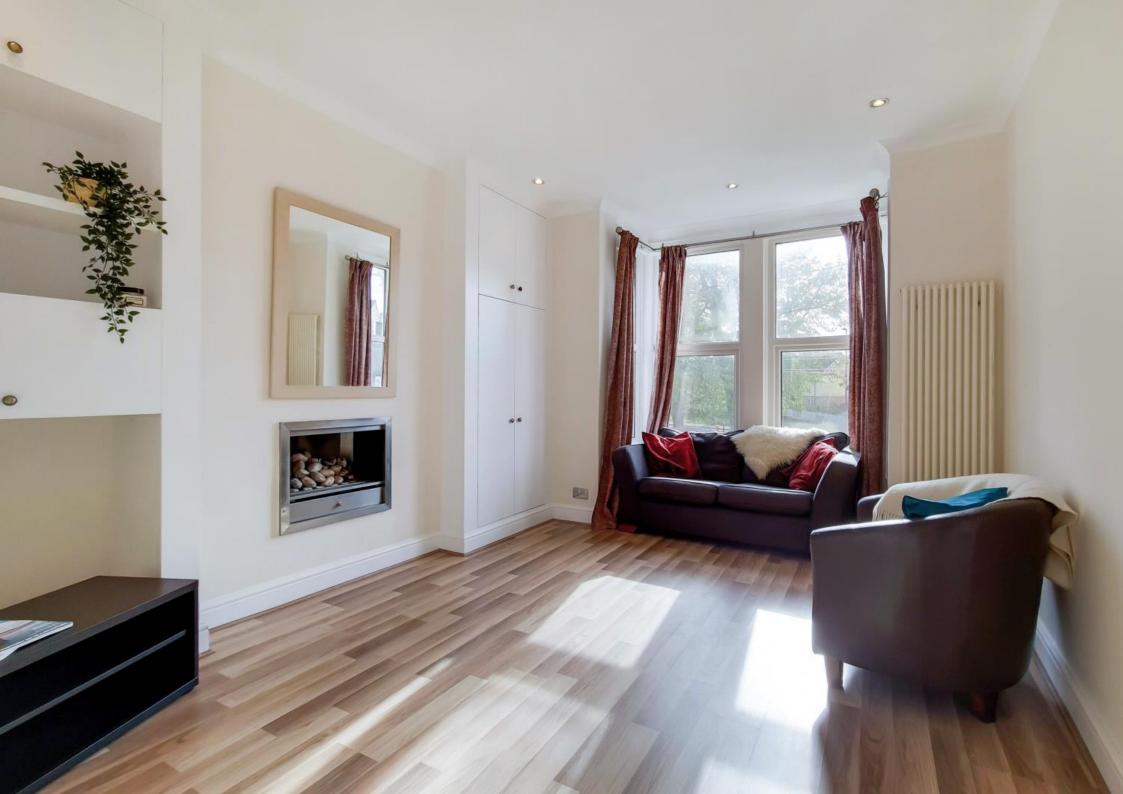

This bright & airy property enjoys direct views over Woodside Green, it has a long-extended lease, it boasts excellent décor, has new flooring, and a brand-new kitchen.

The accommodation comprises one double bedroom with a large range of fitted wardrobes, a smart modern bathroom suite, a separate bay-fronted living room with fitted storage, and a 11'11 newly fitted kitchen.