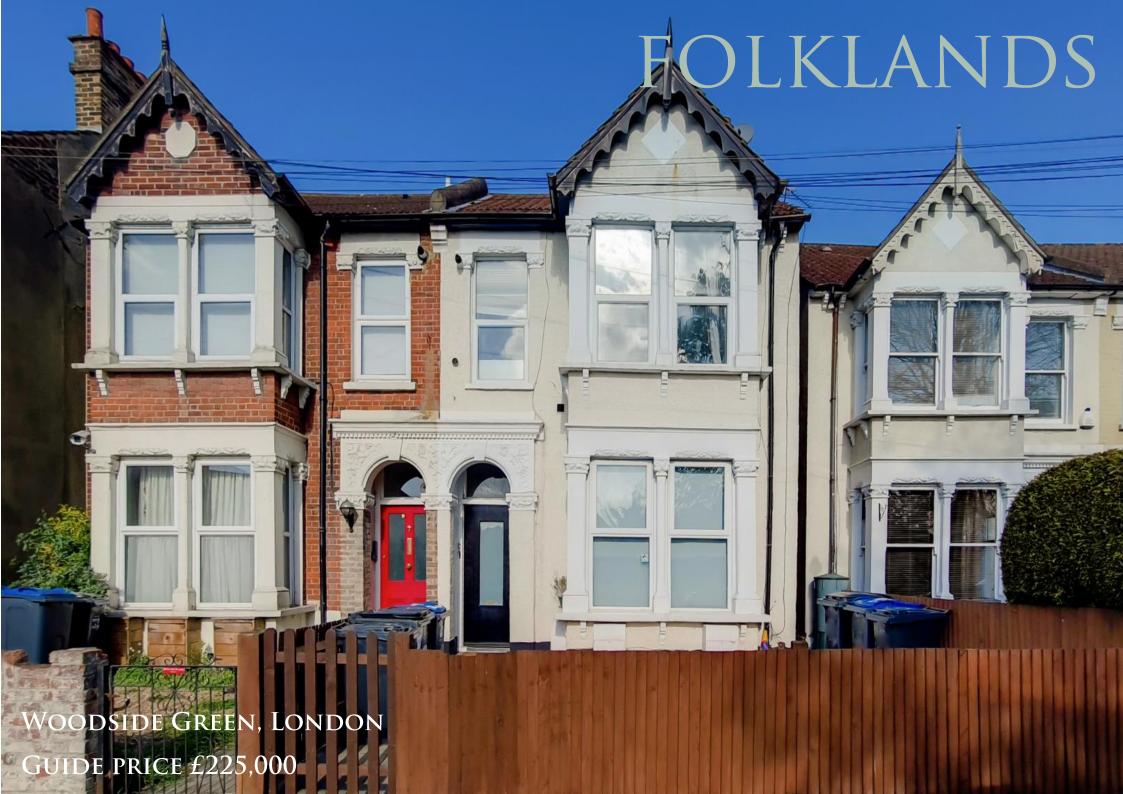

## Woodside Green, SE25

CAPTURE DATE 01/04/2022 LASER SCAN POINTS 64,437,465

GROSS INTERNAL AREA

35.71 sqm / 384.38 sqft

Spec Verified floor plans are produced in accordance with Royal Institution of Chartered Surveyors' Property Measurement Standards. Plots and gardens are illustrative only and excluded from all area calculations. Due to rounding, numbers may not add up precisely. All measurements shown for the individual room lengths and widths are the maximum points of measurements captured in the scan.

\*\* Chain Free \*\* A superbly presented one double bedroom first floor conversion flat, situated within this popular residential setting, located 0.7 miles from Norwood Junction, 1.3 miles from East Croydon train station and moments from both Woodside & Blackhorse Lane Tram stops.

This bright & airy property enjoys direct views over Woodside Green, it has a long-extended lease, it boasts excellent décor, has new flooring, and a brand-new kitchen.

The accommodation comprises one double bedroom with a large range of fitted wardrobes, a smart modern bathroom suite, a separate bay-fronted living room with fitted storage, and a 11'11 newly fitted kitchen.